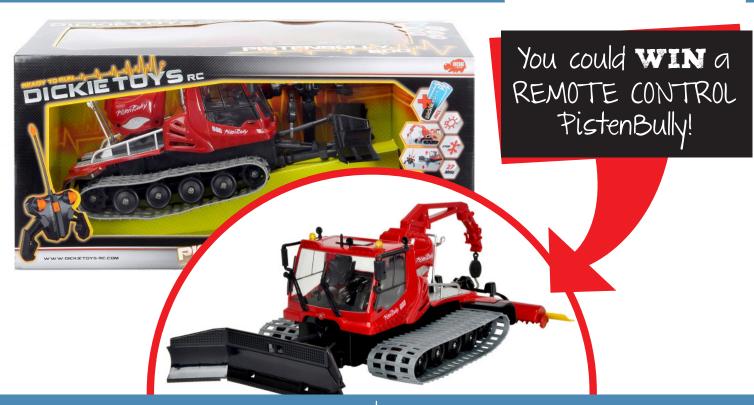

#### IST PLACE

Remote Control PistenBully and Ski Trip

to Beech Mountain Resort for 2

Includes: Lift tickets, Ski or Snowboard Rentals, Lessons, Lunch for winner and friend, Ice Skating, Meet the PistenBully Driver and Tour the PistenBully used at Beech Mountain.